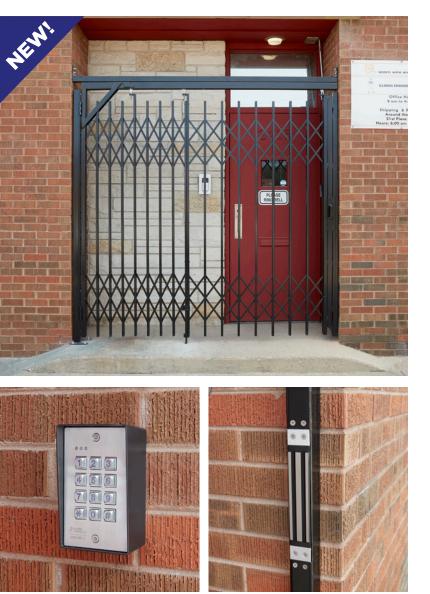

# **SMART Gates** Maximum-Duty Security

KEYPAD

ELECTROMAGNETIC LOCK

## The Strongest, Most Secure Gate on the Market

- Install on the interior or exterior of a building
- Mag lock can be integrated into the building's existing security system (access control) network.\*
- Electromagnetic lock delivers
  750 lbs of holding power for fail safe assurance
- Can be used with either a card reader or a keypad for easy and trackable access
- No bottom track provides emergency exit compliance trusted by Fire Marshals
- > Secures openings up to 12' wide

## **SMART Gates**

LPS is proud to introduce the SMART Gate. This innovative gate provides security to restricted areas while allowing safe emergency egress. The SMART Gate can be used on the interior or exterior of a building as another layer of break-in defense. Smart access locking mechanism allows integration with existing security system. Only available in single gates.

SINGLE-ACCESS LOCKING OPTIONS

Key Pad: Alarm Controls KP-200 + KP-400

Card Reader & Keypad Combo: HID EntryProx 4045 + KP-300 Turnstile

For use where integrated network security is NOT already in place (gate to operate independently).