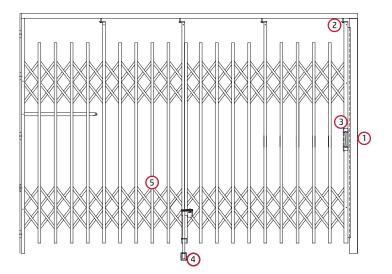

#### MARKETS

- > Big Box Stores, Retail & Pharmacies
- > Restaurants, Breweries & Distilleries
- > Data Centers, Education & Government
- > Warehouse & Industrial Facilities

1 <sup>3</sup>/4" x 1 <sup>3</sup>/4" Pre-prepped Locking Bar

Adjustable HD Track Rollers

3 Tamper Proof Armature Recess

(4) Optional Dust Proof Strike for Drop Pin

5 Easy Sliding Cross Bars Mounted in HD Vertical Channel

SECURE Product SECURE Areas SECURE Access